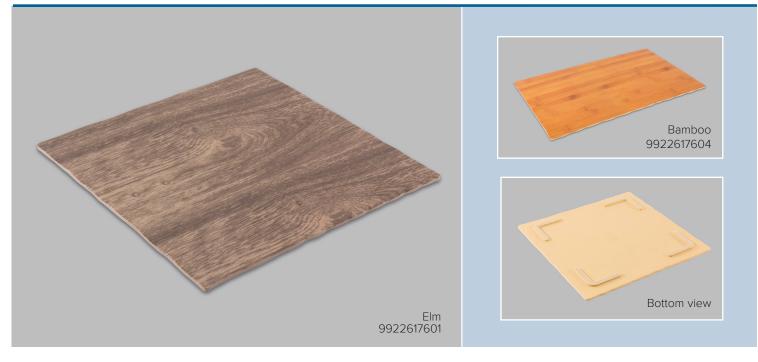

## Create a natural, organic look to displays

Available in realistic elm and bamboo styles, Wood-Look Melamine Serving Platters bring natural, rustic appeal to food displays. Platters are perfect for displaying deli and bakery items or for serving fresh meals in cafes and restaurants.

## Specifications

| Item No.   | Style       | Dimensions                   | Finish | Pack |
|------------|-------------|------------------------------|--------|------|
| 9922617601 | Square      | 11.25" dia x .375" H         | Elm    | 1    |
| 9922617602 | Rectangular | 12.5" W x 20.75" L x .375" H | Elm    | 1    |
| 9922617603 | Square      | 11.25" dia x .375" H         | Bamboo | 1    |
| 9922617604 | Rectangular | 12.5" W x 20.75" L x .375" H | Bamboo | 1    |